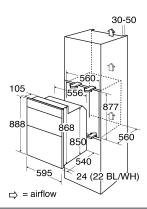

### **Technical specification**

- Top oven net capacity: 35L
- Top oven gross capacity: 39L
- Bottom oven net capacity: 0L
- Main oven net capacity: 59L
- Main oven gross capacity: 60L
- Rated electrical power: 4.3kW
- Power supply: 20A
- Mains cable: No