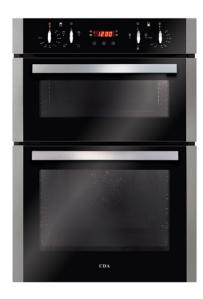

# DC940SS Built-in electric double oven

Functions - top oven Functions - main oven

### Features

- Easy clean enamel interior
- Cooling fan
- Interior halogen lights
- Chromed racked sides with integrated anti-tilt shelves
- Main oven touch control programmable electronic clock/timer
- Lower oven touch control electronic clock/timer
- Top oven touch control electronic clock/timer
- Double glazed doors
- · Removable doors

#### **Door features**

- Double glazed doors
- Number of glasses in door: 2
- Removable doors
- · Removable inner door glass for easy cleaning

#### Accessories

- Flat oven shelves: 3
- Grill pan with grid: 1

#### **Optional accessories**

- Glass oven tray: ACG20
- Pizza stone: ACG10