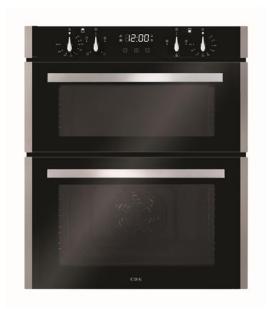

# DC741SS Built-under electric double oven

Functions - top oven Functions - main oven

### Features

- Easy clean enamel interior
- Cooling fan
- Interior halogen lights
- Chromed racked sides with integrated anti-tilt shelves
- Main oven touch control programmable electronic clock/timer
- Lower oven touch control electronic clock/timer
- Top oven touch control electronic clock/timer
- Double glazed doors
- · Removable doors

#### Door features

- Double glazed doors
- Number of glasses in door: 2
- Removable doors

#### Accessories

- Flat oven shelves: 3
- Grill pan with grid: 1