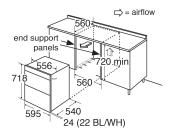

electronic clock/timer
- Lower oven touch control electronic clock/timer
- Top oven touch control electronic clock/timer
- Double glazed doors
- · Removable doors

#### Door features

- Double glazed doors
- Number of glasses in door: 2
- Removable doors

#### Accessories

- Flat oven shelves: 3
- Grill pan with grid: 1

## Optional accessories

- Glass oven tray: ACG20
- Pizza stone: ACG10

### **Technical specification**

- Top oven net capacity: 35L
- Top oven gross capacity: 35L
- Bottom oven net capacity: 50L
- Rated electrical power: 4.3kWPower supply: 20A
- Mains cable: No

## Energy

- Energy efficiency class top oven: A
- Energy efficiency class lower oven: A
- Energy rating conventional: Top oven 0.6
- Energy rating forced air: Main oven 0.66
- Size of cavity classification: M