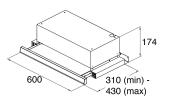

# **Technical specification**

- Rated electrical power: 131
- Motor Input: 125.0000
- Required height over gas hobs: 750mm (min)
- Required height over electric hobs: 650mm (min)
- Outlet diameter: 120