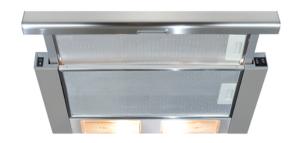

# CTE61SS Telescopic extractor

## **Features**

- Ducted/re-circulating installation
- 3 speeds

# Available in

Stainless steel

# Lighting

- Type of light: LED
- Wattage of light: 6
  Lighting: 2 x 3W LED