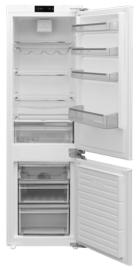

#### Features

- Eco Function
- Holiday Function
- LED interior lighting
- Interior light fridge (type and quantity): LED
- Display type: LED Touch
- Temperature rise signal
- Height adjustable feet
- Reversible door
- Standby function Super cool function

Fridge features

- Super cool function
- Humidity regulated fruit/ veg compartment
- · Egg tray
- Adjustable glass shelves: 3
- 4 glass shelves
- 4 in-door balconies
- Wine rack

Freezer features

### • 4 star rating

- Fast freeze/ super freeze
- Frost free
- 3 storage compartments
- 1 ice cube tray
- Storage compartments: 2 Drawers + 1 Flap + 2
- Shelves

- Technical specification
- Noise efficiency class: C
- Fixed hinges
- Fridge useable capacity: 179L net
- Freezer useable capacity: 63L net
- Total useable capacity: 242L net
  - Noise level: 41dBA
  - Climate class: N-ST-T
  - · Cooling system: Air Flow in Fridge and NoFrost
  - in Freezer
  - Power cable length: 220cm
  - Refrigerant type: R600a
  - UK plug
  - Voltage/frequency: 220-240V/50