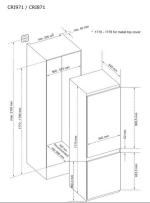

### • 4 star rating

- Fast freeze/ super freeze
- Frost free
- 3 storage compartments
- 1 ice cube tray
- Storage compartments: 2 Drawers + 1 Flap + 2
- Shelves

- Technical specification
- Noise efficiency class: C
- Fixed hinges
- Fridge useable capacity: 179L net
- Freezer useable capacity: 63L net
- Total useable capacity: 242L net
  - Noise level: 41dBA
  - Climate class: N-ST-T
  - · Cooling system: Air Flow in Fridge and NoFrost
  - in Freezer
  - Power cable length: 220cm
  - Refrigerant type: R600a
  - UK plug
  - Voltage/frequency: 220-240V/50