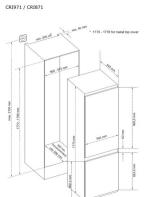

- **Technical specification**
- Noise efficiency class: C
- Total usable capacity: 242L net
- ٠ Refrigeration type: R600a
- Sliding furniture fixings
- Fridge useable capacity: 179L net
- Freezer useable capacity: 63L net
- Freezing capacity: 3.3kg/24h
- Noise level: 41dBA
- Climate class: N-ST-T
- Cooling system: Air Flow in Fridge and NoFrost
- in Freezer • Power cable length: 220cm
- UK plug
- Voltage/frequency: 220-240V/50