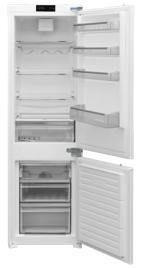

## Features

- Eco Function
- Holiday Function
- Flame retardant metal back
- Interior light fridge (type and quantity): LED
- Display type: LED Touch
- Fast freeze/ super freeze
- Door open signal
- Temperature rise signal
- Reversible doors
- Height adjustable feet
- Standby function
- Super cool function
- Fridge features

Super cool function

- Humidity regulated fruit/ veg compartment
- Egg tray
- 1 salad crisper
- Adjustable glass shelves: 3
- 4 glass shelves
- 4 in-door balconies
- Wine rack
- Freezer features
  - · Ice cube tray
  - Fast freeze/ super freeze
  - Frost free
  - 3 storage compartments
  - Star rating: 4
  - Storage compartments: 2 Drawers + 1 Flap + 2 **Glass Shelves**