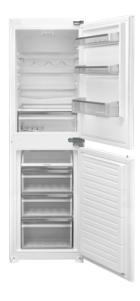

## Fridge features

- Humidity regulated fruit/ veg compartment
- Egg tray
- Glass shelf: 4
- Adjustable glass shelves: 3
- 4 in-door balconies
- Wine rack

#### Freezer features

- Extra Freeze Switch: Yes
- 4 star rating
- 4 storage compartments
- 1 ice cube tray
- Star rating: 4
- Storage compartments: 3 drawers + 1 Sliding Tray + 3 glass shelves 3 drawers