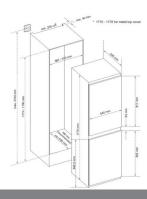

#### **Technical specification**

- Noise efficiency class: C
- Sliding furniture fixings
- Fridge useable capacity: 148L net
- Freezer useable capacity: 96L net
- Total useable capacity: 244L net
- Noise level: 38dBA
- UK plug fitted
- Climate class: N-ST
- Cooling system: Low Frost
- Power cable length: 220cm
- Refrigerant type: R600a
- Voltage/frequency: 220-240V/50