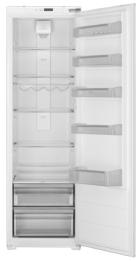

## Features

- LED interior lighting
- Display type: Electronic
- 1 egg tray
- 2 salad crisper drawers
- Glass shelves: 5
- Super cool function
- Temperature rise signal
- 5 in-door balconies
- Chrome bottle rack
- Wine rack
- · Height adjustable front feet
- Reversible door

Fridge features

- Salad crispers: 2
  In-door balconies: 5
- Egg tray: 1
- · Adjustable glass shelves: 4