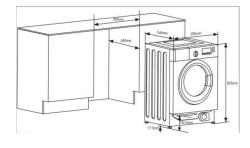

### **Technical specification**

- Noise efficiency class: A
- Brushless Motor: Yes
- UK plug
- Rated electrical power: 1950kW
- Noise level spin: 72dBA
  Mains lead length: 1500mm