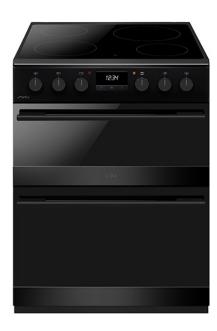

# CFC6100MB 60cm Freestanding cooker with Ceramic hob and Airfry tray

#### Oven features

- LED display
- Number of cavities: 2
- Oven fuel type: Electric
- Chromed rack sides
- Touch control programmable clock/timer

#### Hob features

- Number of power levels: 6
- · Easy clean surface
- Residual heat indicators
- Temperature limiter

# Hob specification

Front left: 180mm, 1.8kW
Front right: 145mm, 1.2kW
Rear left: 145mm, 1.2kW
Rear right: 210mm, 2.3kW

#### Second oven features

- Fan oven
- Number of functions: 1

### Door features

- Double glazed
- Removable inner door glass for easy cleaning
- Removable door

## Lighting

Interior halogen lights

#### **Technical specification**

- Top cavity net capacity: 43L
- Second oven net capacity: 67L

#### Accessories

- Airfry Tray: 1
- Flat oven shelves: 1
- Grill pan with grid: 1
- Telescopic shelf kit: Yes x 1
- · Catalytic liners