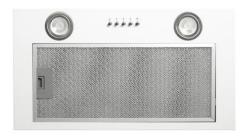

# **Features**

- Ducted/re-circulating installation
- Push button control
- 3 speeds
- Ducted installation
- Speeds: 3
- Re-circulating installation
- Dishwashable grease filter

### Filters

- Aluminium grease filter
- Number of grease filters: 1
- Number of charcoal filters (optional): 1
- Charcoal filter code: CHA15
- Ducting kit: AED510/560

- Number of lights: 2
  - Type of light: LED
  - · Wattage of lights: 2W