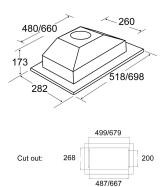

# **Technical specification**

- Rated electrical power: 54
- Power supply: 3A
- Required height over CDA gas hobs: 700mm (min)
- Required height over electric hobs: 600mm (min)
- Mains lead length: 1m
- Outlet diameter: 120