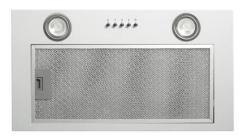

# **CCA52SI** Canopy extractor

### **Features**

- Ducted/re-circulating installation
- Push button control
- 3 speeds
- Ducted installation
- Speeds: 3
- Re-circulating installation
- Dishwashable grease filter

#### Filters

- Aluminium grease filter
- Number of grease filters: 1
- Number of charcoal filters (optional): 1
- Charcoal filter code: CHA15
- Ducting kit: AED510/560

- Number of lights: 2
  - Type of light: LED
  - · Wattage of lights: 2W