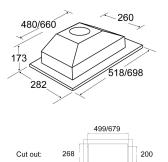

### **Technical specification**

- Rated electrical power: 54W
- Power supply: 3A
- Required height over CDA gas hobs: 700mm (min)
- Required height over electric hobs: 600mm (min)
- Mains lead length: 1m
- Outlet diameter: 120