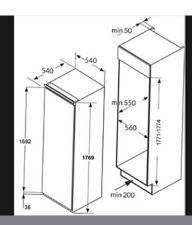

### **Technical specification**

- Noise efficiency class: C
- Sliding furniture fixingsFreezing capacity: 10.5kg/24h
- Total useable capacity: 200L net
- Noise level: 39dBA
- Climate class: N/ST
- Freezer net capacity: 200Max storage time (power failure): 11
- Number of compressors: 5
  Power cable length: 220cm
- Power supply: 13A
- Refrigerant type: R600a
- UK plug