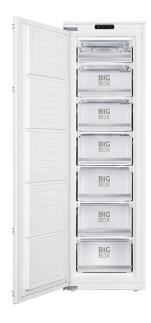

### **Features**

- 4 star rating
- Display type: LED
- Reversible doors
- Height adjustable feet
- Control system: Mechanical
- Fast freeze function
- Temperature rise signal: Yes

### **Technical specification**

- Noise efficiency class: C
- Sliding furniture fixingsFreezing capacity: 10.5kg/24h
- Total useable capacity: 200L net
- Noise level: 39dBA
- Climate class: N/ST
- Freezer net capacity: 200Max storage time (power failure): 11
- Number of compressors: 5
  Power cable length: 220cm
- Power supply: 13A
- Refrigerant type: R600a
- UK plug