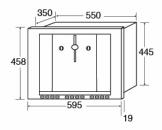

Fitting notes

- The line drawing shows the dimensions of the built in dispensing unit only.
- Please allow sufficient space in the cupboard below to house the professional connection kit and the required size of beer keg.