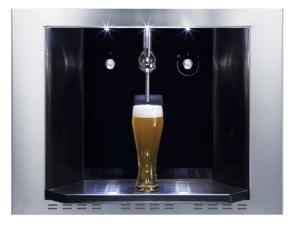

## BVB4SS Integrated compact draught beer dispenser

## Features

- Professional fully integrated beer dispenser Ready to dispense beer within five minutes of
- installition without chilling the keg in advance • LED lighting
- Temperature controlled by thermostat: 4 to 8
- Removable drip tray
- Compatible with 10L, 30L and 50L kegs
- Easy cleaning process
- Supplied with Sankey keg and cleaning connectors
- Supplied with CO<sub>2</sub> canister
- Ready to dispense beer in: Omin