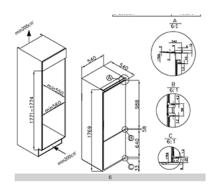

## **Technical specification**

- Noise efficiency class: C
- Max storage time (power failure): 11
- Sliding furniture fixings
- Fridge useable capacity: 182L net
- Freezer useable capacity: 60L net
- Total useable capacity: 242L netFreezing capacity: 3.5kg/24h
- Noise level: 40dBA
- · Climate class: ST
- Power cable length: 220cm
- Number of cores: 3
- Power supply: 13A
- Refrigerant type: R600a
- UK plug