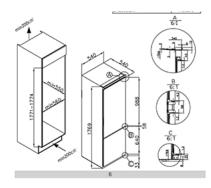

#### **Features**

- Interior light fridge (type and quantity): LED
- · Reversible doors
- Height adjustable feet
- Control system: Mechanical

#### **Technical specification**

- Noise efficiency class: C
- Max storage time (power failure): 11
- Sliding furniture fixings
- Fridge useable capacity: 182L net
- Freezer useable capacity: 60L net
- Total useable capacity: 242L net
- Freezing capacity: 3.5kg/24h
- Noise level: 40dBA
- Climate class: ST
- Power cable length: 220cm
- Number of cores: 3
- Power supply: 13A
- Refrigerant type: R600a
- UK plug