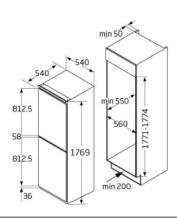

#### **Technical specification**

- Noise efficiency class: C
- Sliding furniture fixings
- Fridge useable capacity: 147L net
- Freezer useable capacity: 77L net
- Total useable capacity: 224L net
- Freezing capacity: 3.5kg/24h
- Noise level: 41dBA
- Left/ Right hinged door: Right
- Climate class: ST
- Max storage time (power failure): 15
- Power cable length: 220cm
- Power supply: 13A
- Refrigerant quantity: 45g
- Refrigerant type: R600a
- UK plug
- Voltage/frequency: 220-240/50