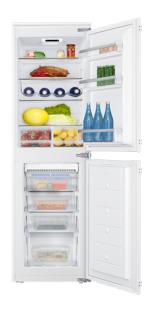

#### **Features**

- LED interior lighting
- Door open signal
- Reversible doors
- Height adjustable feet
- Control system: Electronic

### Fridge features

- Adjustable glass shelves: 3
- 1 egg tray
- 2 salad crisper drawers
- Bottle rack
- In-door balconies: 3

#### Freezer features

- 4 star rating
- Storage compartments: 4
- Frost free
- 1 ice cube tray