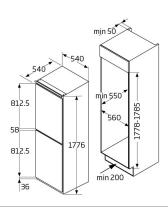

#### **Technical specification**

- Noise efficiency class: C
- Fixed/sliding decor door bracket: Sliding
- Sliding furniture fixings
- Fridge useable capacity: 147L net
- Freezer useable capacity: 81L net
- Total useable capacity: 228L net
- Freezing capacity: 4.5kg/24h
- Noise level: 39dBA
- · Climate class: ST
- Max storage time (power failure): 12
- Power cable length: 220cm
- Number of cores: 3
- Power supply: 13A
- Rated power: 0.077W
- Refrigerant quantity: 64g
- Refrigerant type: R600a
- UK plug