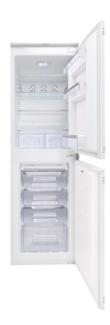

#### **Features**

- LED interior lighting
- Reversible doors
- Height adjustable feet
- Control system: Mechanical

### Fridge features

- Egg trayAdjustable glass shelves: 3
- 1 egg tray
- 2 salad crisper drawers
- Bottle rack
- In-door balconies: 3

#### Freezer features

- 4 star rating
- Ice cube tray
- 1 ice cube tray
- Storage compartments: 4