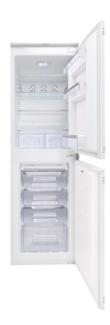

### Fridge features

- Egg trayAdjustable glass shelves: 3
- 1 egg tray
- 2 salad crisper drawers
- Bottle rack
- In-door balconies: 3

#### Freezer features

- 4 star rating
- Ice cube tray
- 1 ice cube tray
- Storage compartments: 4