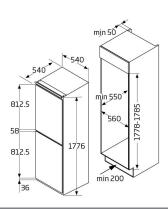

#### **Technical specification**

- Noise efficiency class: C
- Fixed/sliding decor door bracket: Sliding
- Sliding furniture fixings
- Fridge useable capacity: 147L net
- Freezer useable capacity: 81L net
- Total useable capacity: 228L net
- Freezing capacity: 4.5kg/24h
- Noise level: 39dBA
- · Climate class: ST
- Max storage time (power failure): 12
- Power cable length: 220cm
- Number of cores: 3
- Power supply: 13A
- Rated power: 0.077W
- Refrigerant quantity: 64g
- Refrigerant type: R600a
- UK plug