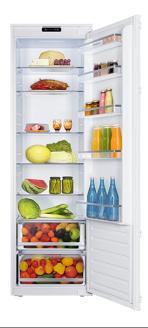

#### **Features**

- LED interior lighting
- 1 egg tray
- 2 salad crisper drawers
- Reversible doors
- Height adjustable feet
- Control system: Electronic
- Door open alarm
- Super cool function

### Fridge features

- Wine rack: 1
- Salad crispers: 2
- In-door balconies: 5
- Egg tray: 1
- Adjustable glass shelves: 5