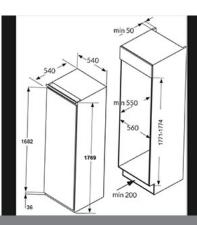

#### **Technical specification**

- Noise efficiency class: C
- Sliding furniture fixings
- Noise level: 39dBA
- Climate class: ST
- Total net capacity: 316
- Fridge net capacity: 316
- Number of compressors: 1
- Power cable length: 220cm
- Power supply: 13A
- Rated power: 0.8W
- Number of cores: 3
- Refrigerant type: R600a
- UK plug
- Voltage/frequency: 220-240/50