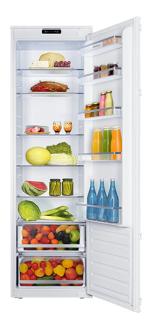

#### Features

- LED interior lighting
- 1 egg tray
- 2 salad crisper drawers
- Reversible doors
- Height adjustable feet
- Control system: Electronic
- · Door open alarm
- Super cool function

### Fridge features

- Wine rack: 1
- Salad crispers: 2
- In-door balconies: 5
- Egg tray: 1
- Adjustable glass shelves: 5