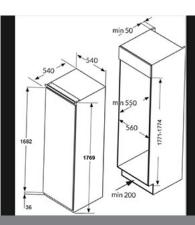

#### **Technical specification**

- Noise efficiency class: C
- Sliding furniture fixings
- Noise level: 39dBA
- Climate class: ST
- Total net capacity: 316
- Fridge net capacity: 316
- Number of compressors: 1Power cable length: 220cm
- Power supply: 13A
- Rated power: 0.8W
- Number of cores: 3
- Refrigerant type: R600a
- UK plug
- Voltage/frequency: 220-240/50