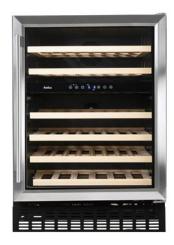

# **Amica**

## AWC600SS Freestanding wine cooler

### **Features**

- Dual temperature storage zones
- Black plinth
- 6 integrated supports
- Temperature memory function
- Electronic temperature control
- LED interior lighting
- Height adjustable plinth section
- Over temperature alarm
- Reversible door
- Display light function
- · Height adjustable feet

### **Technical specification**

- 5-12
- 12-20
- Power supply required: 13A
- Bottle storage in lower zone: 30(75cL Bordeaux bottles)
- Bottle storage in upper zone: 16(75cL Bordeaux bottles)
- Compressor driven
- Climate class: ST
- Mains lead
- Net cabinet volume: 143
- Number of cores: 3
- Power cable length: 1.8mRated power supply: 220-240/50
- Refrigerant type: T600a