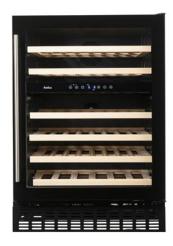

## AWC600BL Freestanding wine cooler

### **Features**

- Dual temperature storage zones
- Black plinth
- Wooden slide-out shelves: 6
- Temperature memory function
- Electronic temperature control
- LED interior lighting
- Height adjustable plinth section
- Over temperature alarm
- Reversible door
- Display light function
- · Height adjustable feet

### **Technical specification**

- 5-12
- 12-20
- Power supply required: 13A
- Bottle storage in lower zone: 30(75cL Bordeaux bottles)
- Bottle storage in upper zone: 16(75cL Bordeaux bottles)
- Compressor driven
- Climate class: ST
- Mains lead
- Net cabinet volume: 143
- Number of cores: 3
- Power cable length: 1.8mRated power supply: 220-240/50
- Refrigerant type: T600a