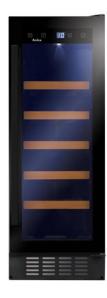

# **Amica**

# AWC301BL Freestanding/ under counter slimline wine cooler

#### **Features**

- Black plinth
- Wooden slide-out shelves: 5
- Temperature memory function
- Electronic temperature control
- LED interior lighting
- Height adjustable plinth section
- Over temperature alarm
- Reversible door
- Display light function
- Height adjustable feet