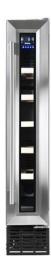

## AWC150SS Freestanding slimline wine cooler

## **Features**

- Single temperature storage zone
- Black plinth
- Electronic temperature control
- LED interior lighting
- Over temperature alarm
- Reversible door
- Interior colour of cabinet: Black
- Display light function
- Height adjustable feet