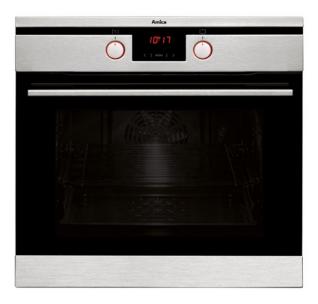

# **Amica**

## ASC460SS Ten function electric pyrolytic oven

### **Features**

- Cooling fan
- Chromed rack sides with integrated anti-tilt shelves
- Touch control programmable clock/timer
- Booster function for rapid preheat
  Safety lock for pyrolytic cleaning
- No. shelf positions: 5
- Easy clean enamel interior

#### Door features

- Soft close door
- Quadruple glazed cool door
- Cool door
- Removable door
- Removable inner door glass for easy cleaning

#### Available in

• Stainless steel