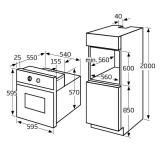

### **Technical specification**

- Required height over gas hobs: 25mm (min)
- Net Capacity: 65
- Rated electrical power: 2.8kW
- Power supply: 13A

- Energy efficiency class: A
- Energy consumption conventional: 0.99kW
- Energy consumption forced air: 0.87kW