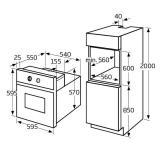

# **Technical specification**

- Required height over gas hobs: 25mm (min)
- Net Capacity: 65
- Rated electrical power: 2.8kW
- Power supply: 13A

- Energy efficiency class: A
  Energy consumption conventional: 0.99kW
- Energy consumption forced air: 0.87kW