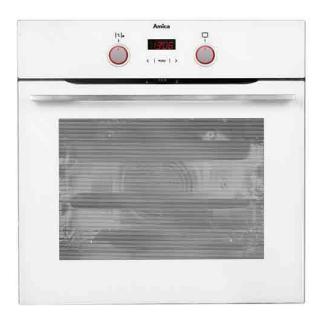

# **Amica**

# ASC420WH Ten function electric fan oven

# **Features**

- Cooling fan
- Chromed rack sides with integrated anti-tilt shelves
- Touch control programmable clock/timer
- Booster function for rapid preheat
- No. shelf positions: 5
- Easy clean enamel interior

### Door features

- · Soft close door
- Triple glazed
- Cool door
- Removable door
- Removable inner door glass for easy cleaning

## Available in

- Black
- Stainless steel
- White