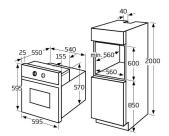

#### Technical specification • Required height over gas hobs: 25mm (min)

- Net Capacity: 65
- Rated electrical power: 2.8kW
- Power supply: 13A