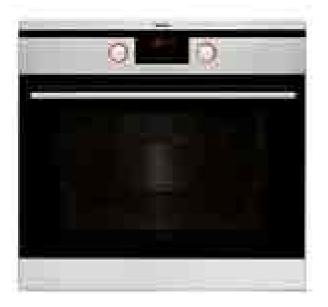

# ASC420SS Ten function electric fan oven

### **Oven functions**

Features

- Cooling fan
- Chromed rack sides with integrated anti-tilt shelves
- Touch control programmable clock/timer
- Booster function for rapid preheat
- No. shelf positions: 5
- · Easy clean enamel interior

Door features

- Soft close door
- Triple glazed
- Cool door
- Removable door
- Removable inner door glass for easy cleaning