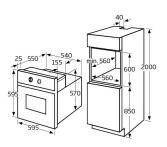

# Technical specification

- Required height over gas hobs: 25mm (min)
- Net Capacity: 65
- Rated electrical power: 2.8kW
- Power supply: 13A