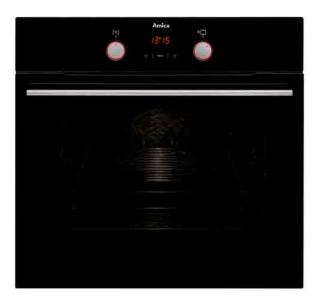

# ASC420BL Ten function electric fan oven

# Features

- Cooling fan
- Chromed rack sides with integrated anti-tilt shelves
- Touch control programmable clock/timer
- Booster function for rapid preheat
- No. shelf positions: 5
- Easy clean enamel interior

#### Door features

- Soft close door
- Triple glazed
- Cool door
- Removable door
- Removable inner door glass for easy cleaning

### Available in

- Black
- Stainless steel
- White