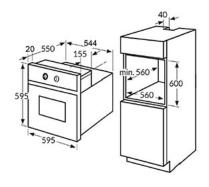

## Technical specification

- Required height over gas hobs: 25mm (min)
- Power cable length: 1.3
- Net Capacity: 65
- Rated electrical power: 2.8kW
- Power supply: 13A