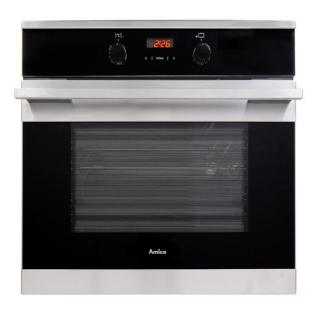

# ASC360SS Eleven function electric pyrolytic oven

#### Features

- Cooling fan
- Chromed rack sides with integrated anti-tilt shelves
- Touch control programmable clock/timer
- Booster function for rapid preheat
- Safety lock for pyrolytic cleaning
- Flat oven shelves: 5
- Easy clean enamel interior

### Door features

- Quadruple glazed cool door
- Cool door
- Removable door
- Removable inner door glass for easy cleaning

### Available in

Stainless steel