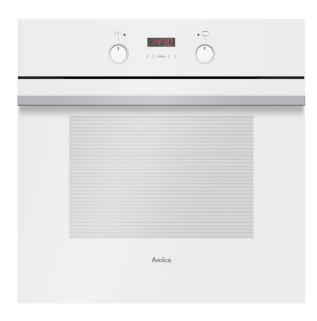

## ASC310WH Five function electric fan oven

### Available in

- Stainless steel
- White