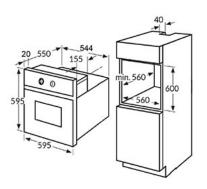

### **Technical specification**

- Required height over gas hobs: 25mm (min)
- Net Capacity: 65
- Rated electrical power: 2.8kW
- Power supply: 13A

- Energy efficiency class: A
   Energy consumption forced air: 0.87kW