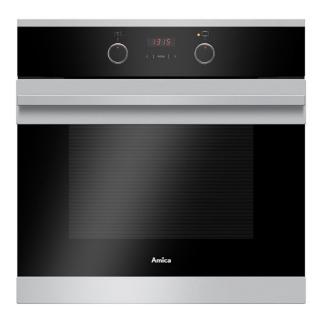

# **Amica**

## ASC310SS Six function electric fan oven

#### Oven functions

#### Features

- Chromed rack sides with integrated anti-tilt shelves
- Touch control programmable clock/timer
- No. shelf positions: 5
- Easy clean enamel interior

#### Door features

- Triple glazed
- Removable door
- Removable inner door glass for easy cleaning

#### Available in

- Stainless steel
- White