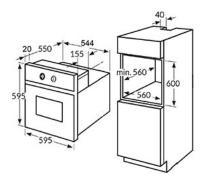

### Technical specification

- Required height over gas hobs: 25mm (min)
- Power cable length: 1.3
- Net Capacity: 65
- Rated electrical power: 2.8kW
- Power supply: 13A