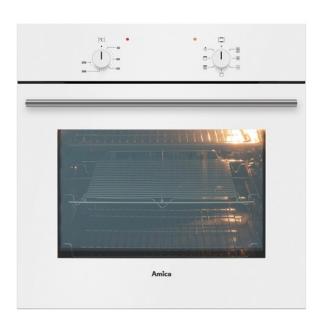

## ASC200WH Six function electric fan oven

#### Oven functions

- No. shelf positions: 5
- Easy clean enamel interior

### Door features

- Triple glazed
- Removable door
- Removable inner door glass for easy cleaning

#### Accessories

- Flat oven shelf: 1
- Grill pan with grid: 1
- Space saver oven shelf: 1

## Available in

- Black
- Stainless steel
- White