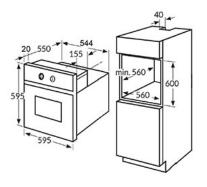

#### **Technical specification**

- Required height over gas hobs: 25mm (min)
- Power cable length: 1.3
- Net Capacity: 62
- Rated electrical power: 2.8kW
- Power supply: 13A

- EnergyEnergy efficiency class: AEnergy consumption forced air: 0.86kW