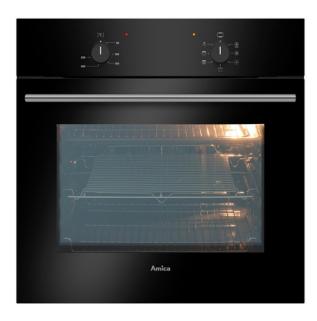

## ASC200BL Six function electric fan oven

#### Oven functions

- No. shelf positions: 5
- Easy clean enamel interior

#### Door features

- Triple glazed
- Removable door
- Removable inner door glass for easy cleaning

#### Accessories

- Flat oven shelf: 1
- Grill pan with grid: 1
- Space saver oven shelf: 1

### Available in

- Black
- Stainless steel
- White