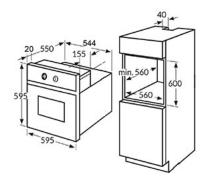

## **Technical specification**

- Required height over gas hobs: 25mm (min)
- Power cable length: 1.3
- Net Capacity: 62
- Rated electrical power: 2.8kW
- Power supply: 13A

- EnergyEnergy efficiency class: AEnergy consumption forced air: 0.86kW