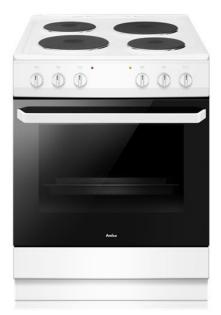

## AFS1630WH 60cm freestanding cooker single cavity with electric hob

## **Oven features**

- Number of cavities: 1
- Oven fuel type: Electric
- · Easy clean enamel interior
- Hob features
  - Hob type: Electric
  - Power levels on single zones: 6
- Hob specification
  - Front left : 210mm: 2kW
  - Front right: 145mm: 1kW
  - Rear left : 145mm: 1kW
  - Rear right: 180mm: 1.5kW

- Door features
- Triple glazed
- Removable door

Lighting

• Cavity light power: 25

**Technical specification** 

- Main oven net capacity : 62
- Rated electrical power: 10kW
- Power supply: 45A
- Energy efficiency rating · Energy rating: A

Accessories

- Flat oven shelves: 1
  Roasting pan: 1