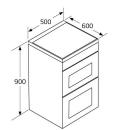

## Lighting

- Number of lights: 2
- Light power: 25W

**Technical specification** 

- Main oven net capacity: 66
- Second oven net capacity: 31
- Rated power: 0.25kW
- Rated gas input: 12kW
- Power supply: 3A