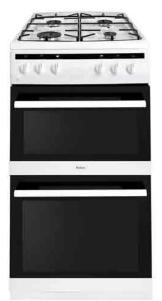

# AFG5100WH 50cm freestanding gas twin cavity with gas hob

## **Oven features**

- Number of cavities: 2
- Oven fuel type: Gas
- · Easy clean enamel interior
- Flame failure

## Hob features

- Hob type: Gas
- Number of burners: 4
- · Pan supports: Enamel
- Flame failure

## Hob specification

- Front left, rapid: 2.8
- Front right, auxillary: 1
- Rear left, semi-rapid: 1.8
- Rear right, semi-rapid: 1.8
- Roar right, com rapia. No

## Second oven features

- Number of functions: 1
- Gas grill

Door features

- Double glazed door
- · Removable inner door glass for easy cleaning
- Removeable door