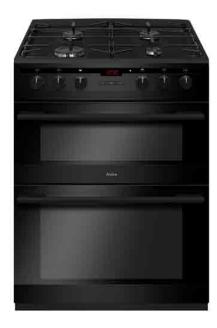

# **Amica**

# AFD6450BL 60cm freestanding electric double oven with gas hob

### Oven features

- Number of cavities: 2
- LED display
- Chromed rack sides
- Easy clean enamel interior
- Oven fuel type: Electric
- Electronic programmer
- Cooling fan

#### Hob features

- Pan supports: Enamel

  Flores follows a father dead
- Flame failure safety device
- Automatic ignition
- Hob type: GasNumber of burners: 4

## Door features

- Double glazed
- Removable inner door glass for easy cleaning
- Removable top oven door

# Lighting

- Number of lights: 2
- Light power: 25

#### Accessories

- Flat oven shelves: 2
- Gril pan with grid : 1
- Catalytic liners
- LPG conversion kit

### Energy

- Energy rating: A/A
- Energy consumption conventional: 0.78
- Energy consumption fan: 0.88

# Technical specification

- Power supply : 20
- Rated electrical power: 4
- Rated gas power : 7.5
- Second oven net capacity: 44
- Main oven net capacity: 67