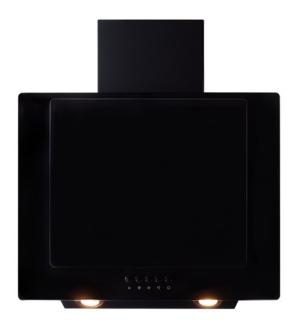

## **AEP60BL** Angled extractor

#### Features

- Push button
- Ducted/re-circulating installation
- 3 speeds
- Aluminium
- Peripheral aspiration

#### Available in

Black