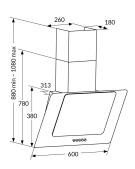

### **Technical specification**

- Motor Input: 110
- Rated electrical power: 114
- Required height over gas hobs: 550mm (min)
- Required height over electric hobs: 550mm (min)
- Mains lead length: 1m
- Outlet diameter: 120-125