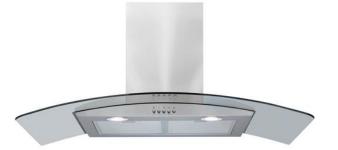

# AEC90SS 90cm curved glass extractor

## Features

- Push button
- Ducted/re-circulating installation
- 3 speeds
- Speeds:

#### Available in

· Stainless steel