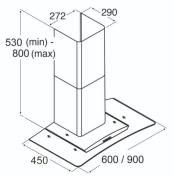

Technical specification

- Required height over gas hobs: 700mm (min)
  Required height over electric hobs: 600mm
  - (min)
- Power supply: 3A