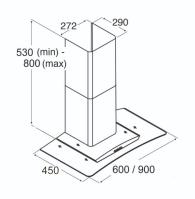

#### Technical specification

- Required height over gas hobs: 700mm (min)
  Required height over electric hobs: 600mm (min)
- Power supply: 3A