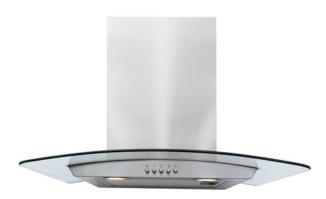

# **Amica**

## AEC60SS 60cm curved glass extractor

#### Available in

• Stainless steel