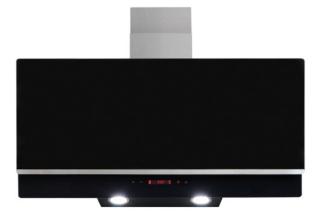

# AEA90BL Angled extractor

#### Features

- Ducted/re-circulating installation
- Touch control
- 3 speeds
- Timer: Yes Aluminium
- Peripheral aspiration
- Available in
- Black
- Energy
- · Energy rating: B