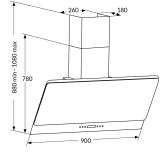

## Technical specification

- Mains lead length: 1
- Motor Input: 110
- Rated electrical power: 114
- Required height over gas hobs: 550mm (min)
- Required height over electric hobs: 550mm (min)
- Outlet diameter: 120-125