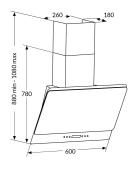

#### **Technical specification**

- Motor Input: 110
- Rated electrical power: 114
- Required height over gas hobs: 550mm (min)
- Required height over electric hobs: 550mm (min)
- Mains lead length: 1m
- Outlet diameter: 120-125