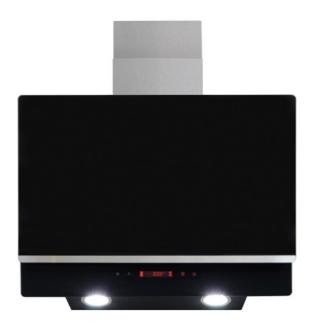

# **Amica**

## **AEA60BL** Angled extractor

#### Features

- Ducted/re-circulating installation
- Touch control
- 3 speeds
- Timer: Yes
- Aluminium
- Peripheral aspiration

### Available in

Black

#### Lighting

• Lighting: 2 x 2W LED