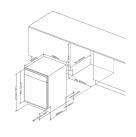

rey
- Overflow protection
- Levelling feet with front control
- Acoustic end of programme signal
- 3-in-1 function

# **Programmes**

- Number of programmes: 5
- Intensive
- Normal
- Programme 3: ECO
- 90MIN
- Rapid

## **Technical specification**

- Rated electrical power: 1.93kW
- Noise level: 47dBA
- Power supply: 13A
- UK plug fitted

#### Energy

- Eco programme water consumption: 11.0
- Eco programme energy consumption per 100 cycles: 95
- Eco programme duration: 3:40
- Noise level: 47
- Noise level class: C
- Off mode power consumption: 0.45W
- On mode power consumption: 0.49W
- Energy efficiency class: E
- Energy rating: A++
- Wash rating: A
- Drying rating: A
- Energy consumption per annum: 266kW.h
- Energy consumption per cycle: 0.93kW.h
- 308
- Water consumption per cycle: 11L