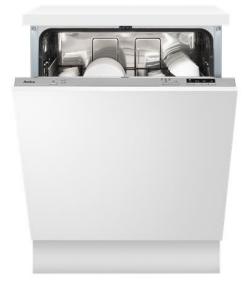

## ADI630 60cm Integrated Dishwasher

## Features

- Place settings: 13
- Spray levels: 2
- Half Load
- LED rinse aid indicator
- · LED salt indicator
- Hour delay timer: 3/6/9
- Electronic softener adjustment
- Height adjustable upper baskets
- Number of baskets: 2
- Grey baskets
- Overflow protection
- Levelling feet with front control
- Acoustic end of programme signal
- 3-in-1 function