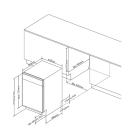

#### **Technical specification**

- Rated electrical power: 1.93kW
- Noise level: 47dBA
- Power supply: 13A
- UK plug fitted