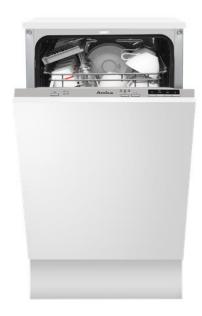

# ADI430 45cm Integrated slimline dishwasher

### Features

- Place settings: 9
- Spray levels: 2
- Half Load
- LED rinse aid indicator
- LED salt indicator
- Hour delay timer: 3/6/9
- Acoustic end of programme signal
- Electronic softener adjustment
- Height adjustable upper baskets
- Grey baskets
- Overflow protection
- Levelling feet with front control
- 3-in-1 function