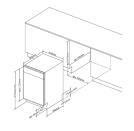

ray levels: 2
- Half Load
- LED rinse aid indicator
- LED salt indicator
- Hour delay timer: 3/6/9
- Acoustic end of programme signal
- Electronic softener adjustment
- Height adjustable upper baskets
- Grey baskets
- Overflow protection
- Levelling feet with front control
- 3-in-1 function

## **Programmes**

- Number of programmes: 4
- Intensive
- Programme 2: ECO
- 90MIN
- Rapid

#### **Technical specification**

- Rated electrical power: 1.93kW
- Power supply required: 13A
- Noise level: 49dBA
- UK plug fitted

#### Energy

- Eco programme water consumption: 9.0
- Eco programme energy consumption per 100 cycles: 70
- Eco programme duration: 3:55
- Noise level: 49
- Noise level class: C
- Off mode power consumption: 0.45W
- On mode power consumption: 0.49W
- Energy efficiency class: E