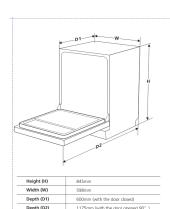

## **Technical specification**

- Rated electrical power: 1.93kW
- Power supply: 13A
- Noise level: 47dBA
- UK plug