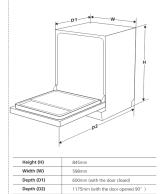

Features

- Place settings: 13
- Spray levels: 2
- · LED rinse aid indicator
- LED salt indicator
- Hour delay timer: 3/6/9
- Acoustic end of programme signal
- Electronic softener adjustment
- Height adjustable upper baskets
- Levelling feet with front control
- 3-in-1 function
- Overflow protection
- Basket colour: Grey

Programmes

- Number of programmes: 6
- Intensive
- Normal
- Programme 3: ECO
- Glass
- 90MIN
- Rapid

- **Technical specification**
- Rated electrical power: 1.93kW
- Power supply: 13A
- UK plug
- Energy • 11.0
  - Eco programme energy consumption per 100
  - cycles: 94
  - 3:40
  - Noise level: 49
  - Noise level class: C
  - Energy rating: E
  - Energy consumption per cycle: 0.92kW.h
  - Energy consumption per annum: 262
  - Water consumption per cycle: 11L
  - 3080