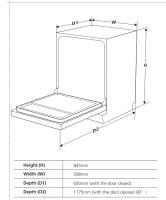

Programmes

- Number of programmes: 6
- Normal
- Intensive
- Glass
- Programme 4: Eco
- Programme 5: 90
- Soak

- **Technical specification**
- Rated electrical power: 1.93kW
- Power supply: 13A
- UK plug
- Energy • 11.0
  - Eco programme energy consumption per 100
  - cycles: 94
  - 3:40
  - Noise level: 49
  - Noise level class: C
  - Energy rating: E
  - Energy consumption per cycle: 0.92kW.h
  - Energy consumption per annum: 262
  - Water consumption per cycle: 11L • 3080