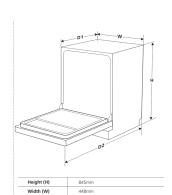

reestanding Dishwasher

## **Features**

- Place settings: 10
- Spray levels: 2
- Half load
- LED rinse aid indicator
- LED salt indicator
- Hour delay timer: 3/6/9
- Electronic softener adjustment
- Grey baskets
- Levelling feet with front control
- Overflow protection
- · Acoustic end of programme signal
- 3-in-1 function

## **Programmes**

- Number of programmes: 6
- Intensive
- Normal
  Program
- Programme 3: ECO
- Glass
- 90MIN
- Rapid

## **Technical specification**

- Rated electrical power: 1.93kW
- Power supply: 13A
- UK plug

# Energy

- 10.0
- Eco programme energy consumption per 100 cycles: 76
- 3:55
- Noise level: 47
- Noise level class: C
- Energy rating: E
- Energy consumption per cycle: 0.69kW.h
- Energy consumption per annum: 197
- Water consumption per cycle: 9L
- 2520



1175mm (with the door opened 90