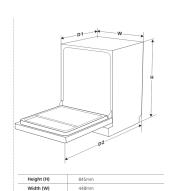

- Half load
- LED rinse aid indicator
- LED salt indicator
- Hour delay timer: 3/6/9
- Acoustic end of programme signal
- Electronic softener adjustment
- Grey baskets
- Levelling feet with front control
- 3-in-1 function
- Overflow protection
- Basket colour: Grey
- 2 spray levels
- Adjustable feet

## **Programmes**

- Number of programmes: 6
- Intensive
- Normal
- Programme 3: ECO
- Glass
- 90MIN
- Rapid

### **Technical specification**

- Rated electrical power: 1.93kW
- Power supply: 13A
- UK plug

## Energy

- Eco programme water consumption: 9.0
- Eco programme energy consumption per 100 cycles: 70
- 3:55
- Noise level: 49
- Noise level class: C
- Energy rating: E
- Energy consumption per cycle: 0.69kW.h
- Energy consumption per annum: 197
- Water consumption per cycle: 9L
- 2520



1175mm (with the door opened 90