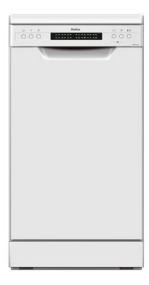

# ADF430WH 45cm Freestanding Dishwasher

### **Features**

- Place settings: 9
- Spray levels: 2
- Half load
- LED rinse aid indicator
- LED salt indicator
- Hour delay timer: 3/6/9
- Acoustic end of programme signal
- Electronic softener adjustment
- Grey baskets
- Levelling feet with front control
- 3-in-1 function
- Overflow protection
- Basket colour: Grey
- 2 spray levels
- Adjustable feet